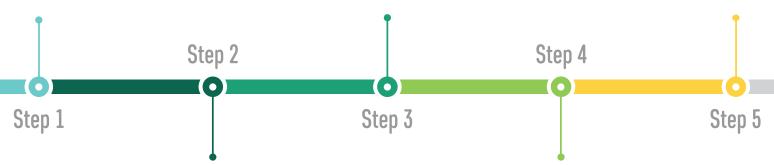

# In-Network Contractor Enrollment Process

Phase 1

# Complete Pre-Enrollment Form

Contractor will complete and submit form via **Monday.com**.

At this time, the contractor can select their preference to either participate in a live training webinar or the on-demand training webinar.

### **CRH Account Invite**

Upon meeting all eligibility requirements, the CRH Program team will provide the contractor with an enrollment link to create a company account in the program database.

### **Create CRH Account**

Contractor will complete the final enrollment step by creating a SCE CRH account. Upon creation of the SCE CRH account, the organization will receive a Contractor ID. This ID is required for employees of the organization to create their own user accounts.

## **Complete Training**

Contractor will register for and complete their preferred online training method.

# Contractor Participation Agreement

Contractor will review and sign the Contractor Participation Agreement in order to be included as an in-network contractor.