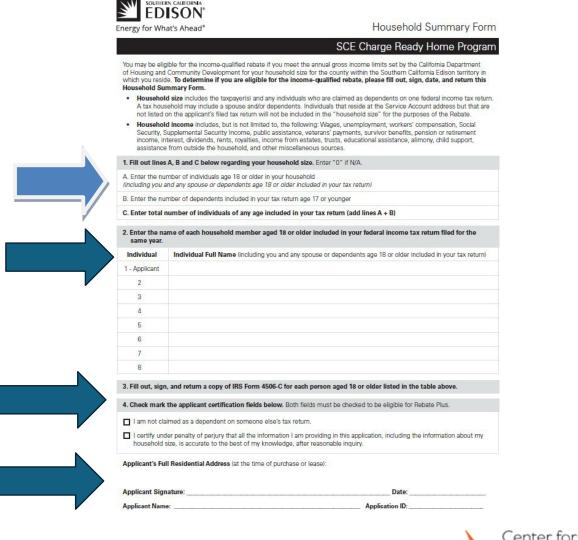

### IRS Form 4506-C

This document only needs to be submitted if applying for an income qualified incentive and not enrolled in one of the qualified public assistance programs.

A form must be submitted for all individuals over 18 years of age in the household.

The prefilled version of this form will be provided to you during the application process. <u>Click</u> <u>here</u> to get a copy of this form. Please submit a complete, clear, and legible scan/photo with all details visible.