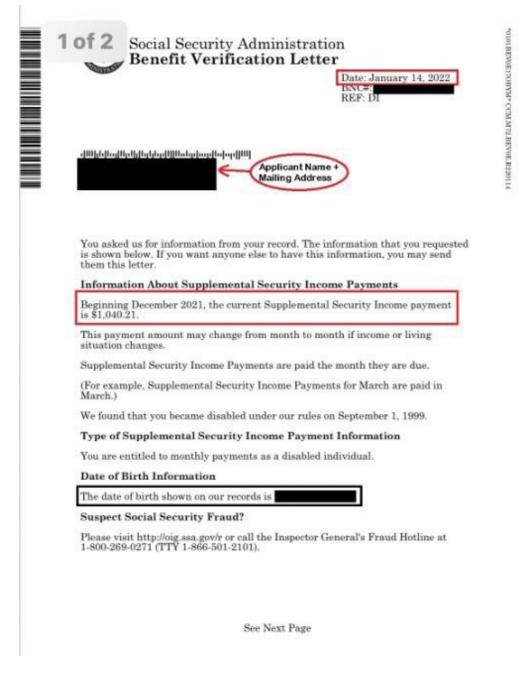

•Medi-Cal for Families (Healthy Families A&B):\_ https://www.dhcs.ca.gov/services/Pages/Medi-CalPremiumPayments.aspx

•Supplemental Security Income (SSI): <u>https://www.benefits.gov/benefit/4412</u> Please note that Social Security Income is not considered public assistance and is not accepted in this program. Documentation must explicitly indicate Supplemental Security Income.

# Supplemental Security Income (SSI)